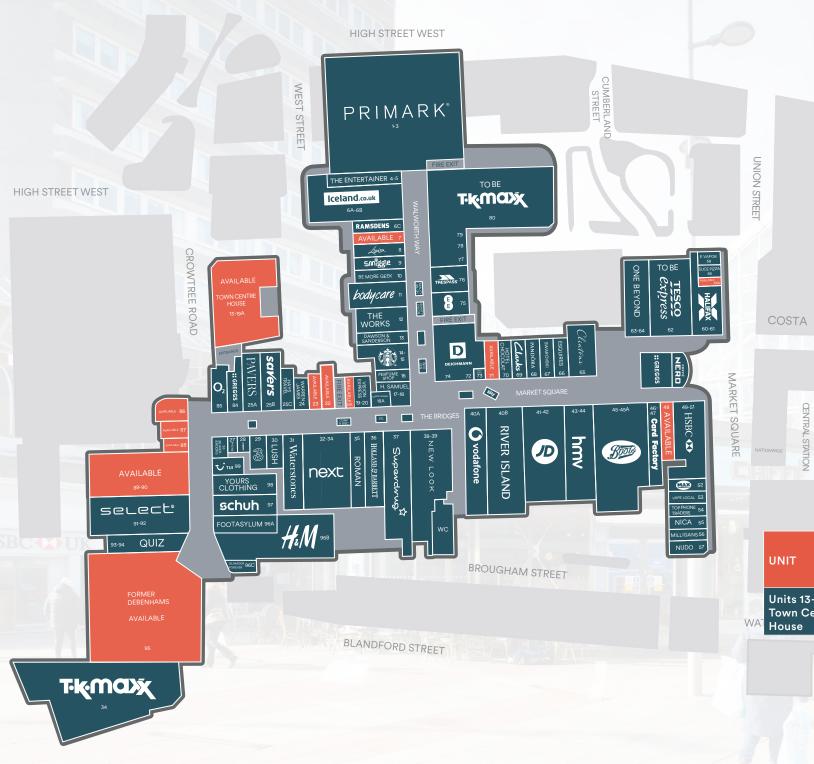

### **AVAILABLE UNITS**

|                | AVAILABLE UNITS               |                 |                |                        |
|----------------|-------------------------------|-----------------|----------------|------------------------|
|                | UNIT                          | GROUND<br>FLOOR | FIRST<br>FLOOR | TOTAL<br>AREA<br>SQ FT |
| STATION STREET | Unit 7*                       | 958             | 349            | 1,307                  |
|                | Unit 21A                      | 215             | 214            | 429                    |
|                | Unit 22                       | 1,064           | -              | 1,064                  |
|                | Unit 23                       | 796             | 637            | 1,433                  |
|                | Unit 48                       | 1,311           | 740            | 2,051                  |
|                | Unit 71                       | 1,077           | 706            | 1,783                  |
|                | Unit 86                       | 1,397           | 1,717          | 3,114                  |
|                | Unit 87                       | 844             | 1,037          | 1,881                  |
|                | Unit 88                       | 830             | -              | 830                    |
|                | Unit 89-90                    | 8,401           | -              | 8,401                  |
|                | Unit 95                       | 34,806          | 36,130         | 107,303                |
|                | Unit 60A<br>Medical<br>centre | 4,925           | -              | 4,925                  |
|                | BASEMENT                      | GROUND<br>FLOOR | FIRST<br>FLOOR | TOTAL<br>AREA<br>SQ FT |
| -19A<br>entre  | 9,907                         | 8,235           | 7,190          | 25,332                 |
|                |                               |                 |                |                        |