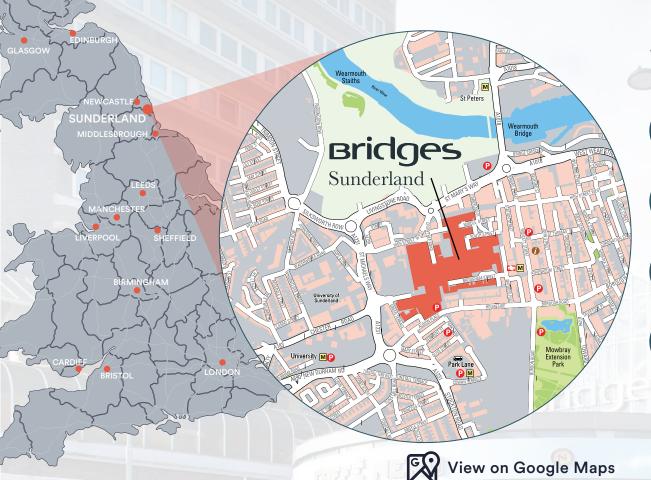

### How to get to the Bridges Sunderland

The Bridges is located in the heart of Sunderland City Centre and is easily accessible by car, bus, train and Metro.

Sunderland is accessible from the A1, the main north-south route along the eastern UK, and from the A19. The cities of Durham and Newcastle are within easy reach by road and by public transport, 12 and 20 miles away respectively.