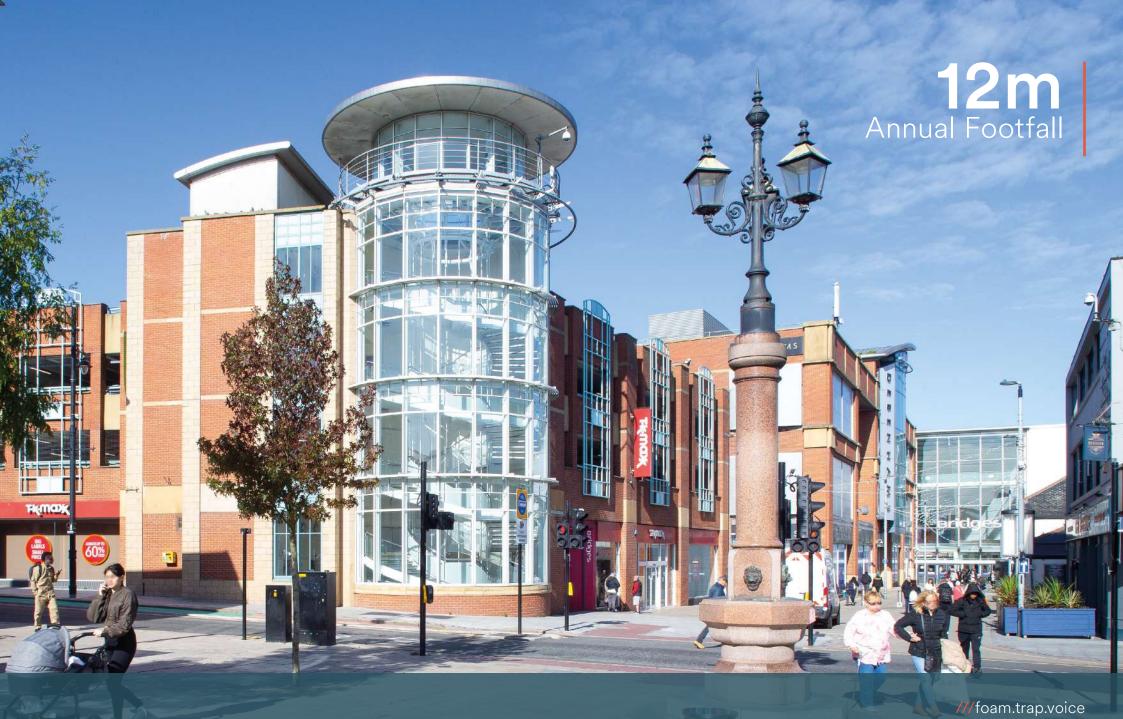

## Bridges Sunderland

The Bridges is the third largest shopping centre in the North East of England, located in Sunderland city centre. Welcoming an average of 200,000 visitors every week, with an average dwell time of 68 minutes each, it's the living heartbeat of the city.

LARGEST CENTRE IN THE NORTH EAST

68<sub>MINS</sub>

AVERAGE DWELL TIME £36

AVERAGE SPEND PER PERSON

12m

TOTAL ANNUAL FOOTFALL

TOP 2%

OF CENTRES IN THE NORTH EAST